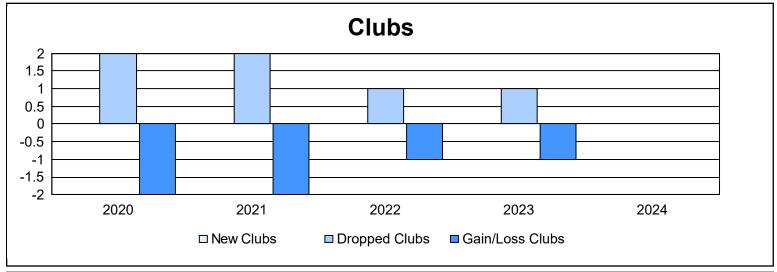

District 1 BK As of June 2024 Cumulative

| Year      | New<br>Clubs | Dropped<br>Clubs | Gain/<br>Loss<br>Clubs | New<br>Members | Charter<br>Members | Reinstate<br>Members | Transfer<br>Members | Total<br>Member<br>Added | Total<br>Members<br>Dropped | Gain/<br>Loss<br>Members |
|-----------|--------------|------------------|------------------------|----------------|--------------------|----------------------|---------------------|--------------------------|-----------------------------|--------------------------|
| 2019-2020 | 0            | 2                | -2                     | 119            | 1                  | 5                    | 6                   | 131                      | 228                         | -97                      |
| 2020-2021 | 0            | 2                | -2                     | 85             | 0                  | 8                    | 5                   | 98                       | 181                         | -83                      |
| 2021-2022 | 0            | 1                | -1                     | 131            | 0                  | 7                    | 11                  | 149                      | 216                         | -67                      |
| 2022-2023 | 0            | 1                | -1                     | 167            | 0                  | 25                   | 7                   | 199                      | 150                         | 49                       |
| 2023-2024 | 0            | 0                | 0                      | 150            | 0                  | 10                   | 6                   | 166                      | 168                         | -2                       |
| Average   | 0            | 1                | -1                     | 130            | 0                  | 11                   | 7                   | 149                      | 189                         | -40                      |