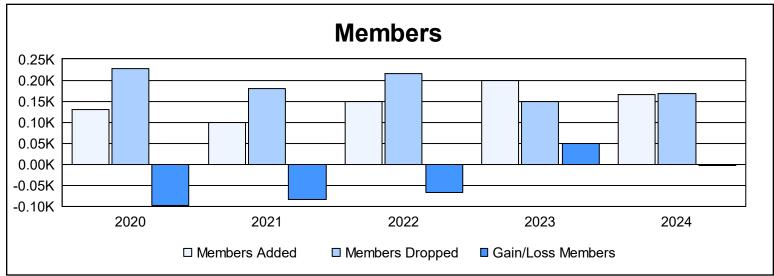

District 1 BK As of June 2024 Cumulative

| Year      | New<br>Clubs | Dropped<br>Clubs | Gain/<br>Loss<br>Clubs | New<br>Members | Charter<br>Members | Reinstate<br>Members | Transfer<br>Members | Total<br>Member<br>Added | Total<br>Members<br>Dropped | Gain/<br>Loss<br>Members |
|-----------|--------------|------------------|------------------------|----------------|--------------------|----------------------|---------------------|--------------------------|-----------------------------|--------------------------|
| 2019-2020 | 0            | 2                | -2                     | 119            | 1                  | 5                    | 6                   | 131                      | 228                         | -97                      |
| 2020-2021 | 0            | 2                | -2                     | 85             | 0                  | 8                    | 5                   | 98                       | 181                         | -83                      |
| 2021-2022 | 0            | 1                | -1                     | 131            | 0                  | 7                    | 11                  | 149                      | 216                         | -67                      |
| 2022-2023 | 0            | 1                | -1                     | 167            | 0                  | 25                   | 7                   | 199                      | 150                         | 49                       |
| 2023-2024 | 0            | 0                | 0                      | 150            | 0                  | 10                   | 6                   | 166                      | 168                         | -2                       |
| Average   | 0            | 1                | -1                     | 130            | 0                  | 11                   | 7                   | 149                      | 189                         | -40                      |